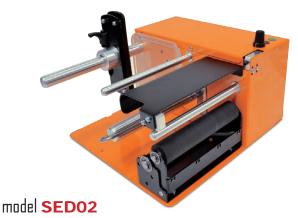

## EASY LABEL DISPENSER

best efficiency/price ratio making it easy for you to apply labels in your semi-automatic manual labeling operations. Two buttons will allow you to choose between a manual detachment

Controls

| SPECIFICATIONS           |               |               |
|--------------------------|---------------|---------------|
| Features                 | SED02         | BED01         |
| Maximum<br>label width   | 5.9" (150mm)  | 5.9" (150mm)  |
| Maximum<br>roll diameter | 7.87" (200mm) | 7.87" (200mm) |
| Minumum<br>core holder   | 0.78" (20mm)  | 0.78" (20mm)  |