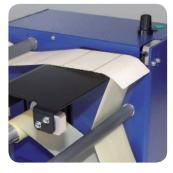

## EASY LABEL DISPENSER

best efficiency/price ratio making it easy for you to apply labels in your semi-automatic manual labeling operations. Two buttons will allow you to choose between a manual detachment

of the label, that means to push the button when you want the label to be detached, or an automatic detachment, that means to take the labels automatically in succession.

The easy dispenser will assure you the maximum flexibility and the

Through a knob you can set the label's length to detache, from 0.19" (5mm) up to 7.08" (180mm).

All the dispensers have a top to write on the label before detachment and are equipped with an external auto-switching 100/240VAC -2.5A - at 24V power supply and an electronic circuit controls the functions with a protection 2A fuse.