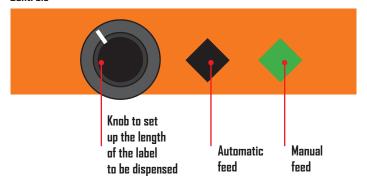

## EASY LABEL DISPENSER

best efficiency/price ratio making it easy for you to apply labels in your semi-automatic manual labeling operations. Two buttons will allow you to choose between a manual detachment

of the label, that means to push the button when you want the label to be detached, or an automatic detachment, that means to take the labels automatically in succession.

The easy dispenser will assure you the maximum flexibility and the

Through a knob you can set the label's length to detache, from 0.19" (5mm) up to 7.08" (180mm).

All the dispensers have a top to write on the label before detachment and are equipped with an external auto-switching 100/240VAC -2.5A - at 24V power supply and an electronic circuit controls the functions with a protection 2A fuse.