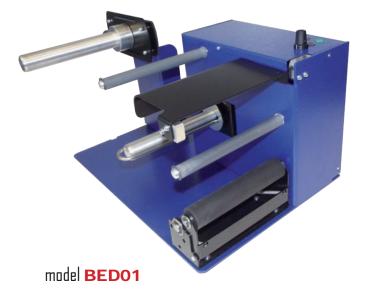

## EASY LABEL DISPENSER

best efficiency/price ratio making it easy for you to apply labels in your semi-automatic manual labeling operations. Two buttons will allow you to choose between a manual detachment

Controls

| SPECIFICATIONS           |               |               |
|--------------------------|---------------|---------------|
| Features                 | SED02         | BED01         |
| Maximum<br>label width   | 5.9" (150mm)  | 5.9" (150mm)  |
| Maximum<br>roll diameter | 7.87" (200mm) | 7.87" (200mm) |
| Minumum<br>core holder   | 0.78" (20mm)  | 0.78" (20mm)  |